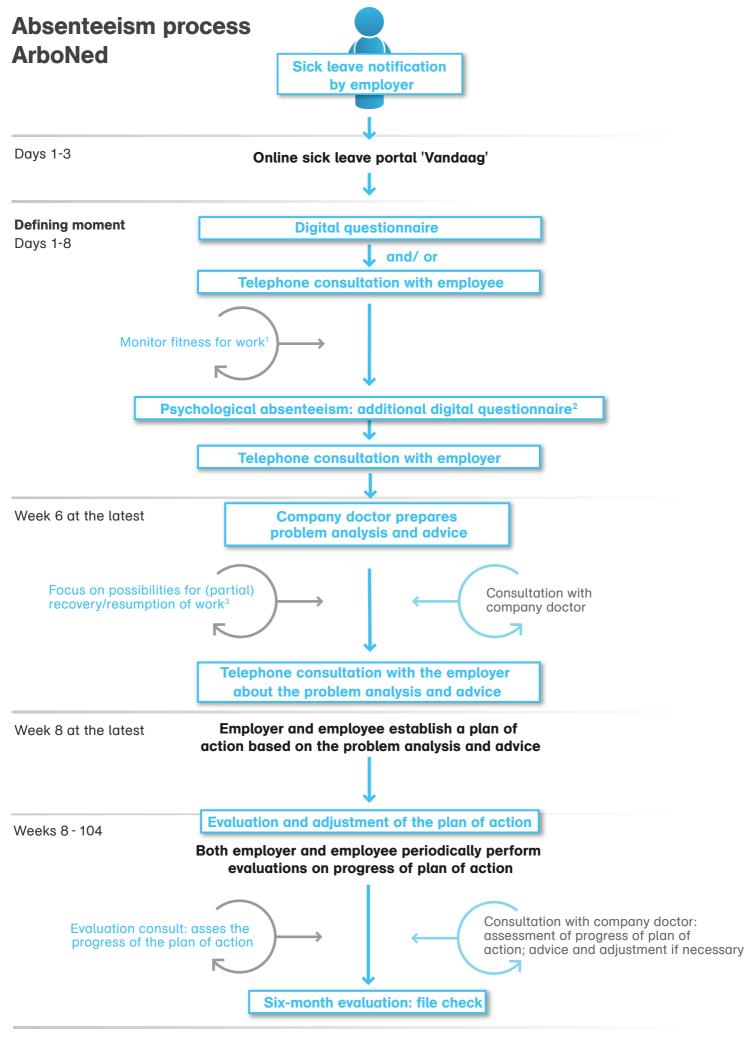

## ArboNed absenteeism process continued

- <sup>1</sup> This action can take place after every process step.
- <sup>2</sup> More information obout our digital questionnaire can be found ad www.arboned.nl/psychisch verzuim.
- <sup>3</sup> Guidance for long-term and partial recovery takes place during the entire two years.
- <sup>4</sup> Can be requested at any time, usually around week 26.
- <sup>5</sup> Based on the progress of the reintegration, we will schedule an evaluation n or consultation meeting.
- <sup>6</sup> Occupational assessment and request for medical information can be done at any time.