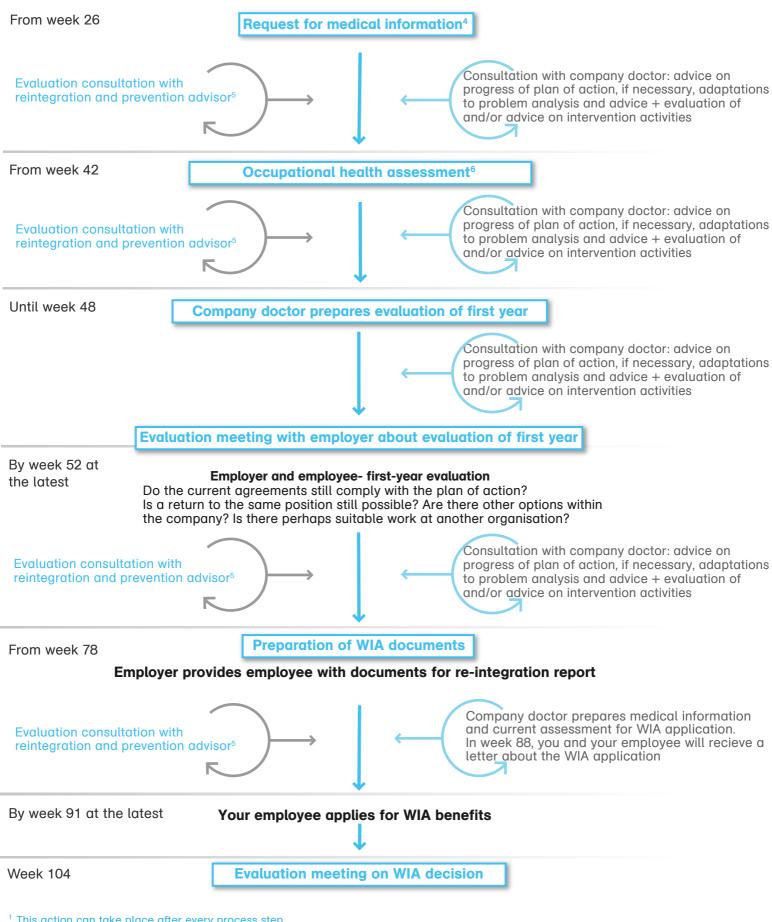

## ArboNed absenteeism process continued

- <sup>1</sup> This action can take place after every process step.
- <sup>2</sup> More information obout our digital questionnaire can be found ad www.arboned.nl/psychisch verzuim.
- <sup>3</sup> Guidance for long-term and partial recovery takes place during the entire two years.
- <sup>4</sup> Can be requested at any time, usually around week 26.
- <sup>5</sup> Based on the progress of the reintegration, we will schedule an evaluation n or consultation meeting.
- <sup>6</sup> Occupational assessment and request for medical information can be done at any time.